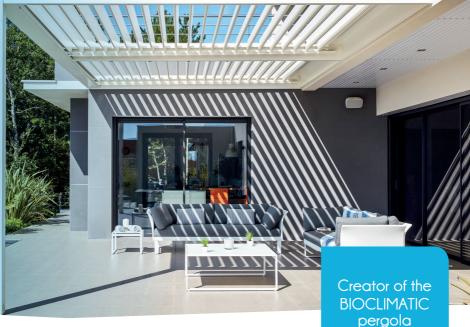

# The BIOCLIMATIC concept

### Protection:

protects from the sun and inclement weather

## Regulation:

regulates the temperature in the adjoining room

#### Aeration:

provides natural ventilation

### Luminosity:

adjusts the brightness of the light