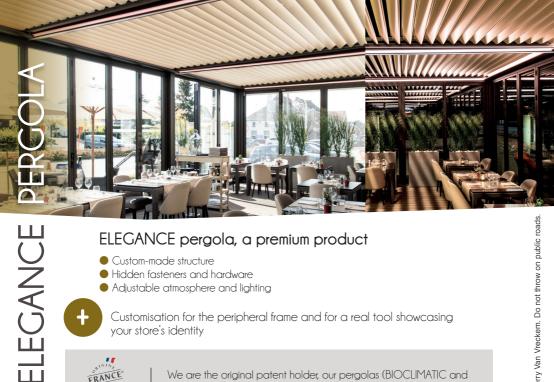

# ELEGANCE pergola, a premium product

- Custom-made structure
- Hidden fasteners and hardware
- Adjustable atmosphere and lighting

Customisation for the peripheral frame and for a real tool showcasing your store's identity